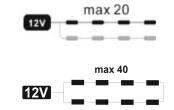

## Packing information

| Packing type | Chain  | Package | Box     |
|--------------|--------|---------|---------|
| Quantity     | 20 pcs | 50 pcs  | 400 pcs |
| Weight       | 1 kg   | 2,5 kg  | 20,3 kg |