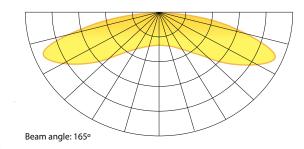

# Light distribution graph

### **Technical information**

| Colors available :        | $\bigcirc$ |  |
|---------------------------|------------|--|
| Power                     | 2,0 W      |  |
| Light output              | 230 lm     |  |
| LED type                  |            |  |
| Input                     | 12VDC      |  |
| Color temperature         | ○ 6500 K   |  |
| Beam angle                | 165°       |  |
| Protection level          | IP 66      |  |
| Center-to-Center distance | 340 mm     |  |
| Working temperature       | -30 +50 ℃  |  |