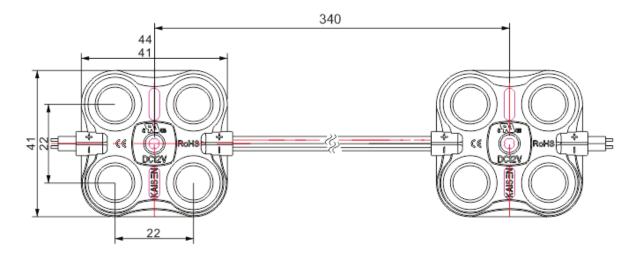

#### **Dimensions**

### **Technical information**

| Colors available :        | $\bigcirc$ |  |
|---------------------------|------------|--|
| Power                     | 2,0 W      |  |
| Light output              | 230 lm     |  |
| LED type                  |            |  |
| Input                     | 12VDC      |  |
| Color temperature         | ○ 6500 K   |  |
| Beam angle                | 165°       |  |
| Protection level          | IP 66      |  |
| Center-to-Center distance | 340 mm     |  |
| Working temperature       | -30 +50 ℃  |  |